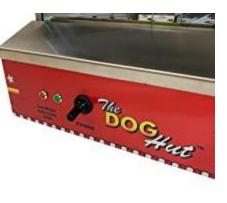

**Paragon Hot Dog Hut Steamer Merchandiser** 

Low Indicator

when water is low.

Easy and Intuitive

Low water Indicator light illuminates illuminated on/off switch along with a variable adjustable thermostat are standard.