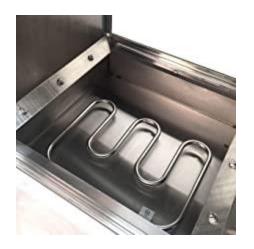

for customized use. most durable steamer on the market. It

Over-sized eight quart water reservoir

The proprietary heating system featuring heavy-duty submersible stainless steel element and automatic shutoff feature when water gets below a certain level.

**Divided Vent System** 

The divided hot dog tray accommodates any size hot dogs and sausages and allows for various sizes of hot dogs or sausages to be cooked.