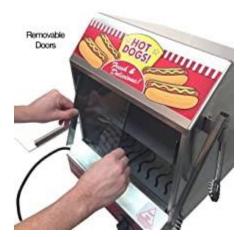

Commercial Steamer Choice of

Professional Concessionai

**Innovative Design** 

Easy to Clean

Modular trays allow unit to be altered Removable product trays and sliding doors allow for easy access to hot dogs and buns and makes for simple easy clean up. parts are dishwater