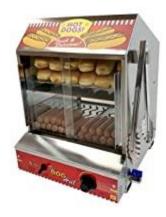

Commercial Steamer Choice of

Professional Concessionai

**Innovative Design** 

Easy to Clean

Modular trays allow unit to be altered Removable product trays and sliding doors allow for easy access to hot dogs and buns and makes for simple easy clean up. parts are dishwater

safe.

Designed with Professional Concessionaire in Mind

Quick turn water release valve eliminates burned fingers and spilled water. Includes tongs and tongs hanger.

Heavy-duty 20 gauge stainless steel construction makes The Dog Hut the accommodates up to 200 hot dogs and 42 buns.

for customized use. most durable steamer on the market. It

Over-sized eight quart water reservoir

The proprietary heating system featuring heavy-duty submersible stainless steel element and automatic shutoff feature when water gets below a certain level.