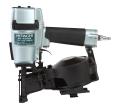

## 1-3/4" Coil Roofing Nailer NV45AB2

- Side loading magazine, convenient and easy for quick replenishment
- Tool-less depth of drive adjustment for precision nailing/flush driving
- Carbide tipped push lever reduces wear
- Pneumatic nail feed mechanism powers both the nail advance and return for consistent operation even in the harshest of conditions

## HITACHI

| Nail Capacity      | 120           |
|--------------------|---------------|
| Fastener Length    | 7/8" - 1-3/4" |
| Fastener Diameter  | 120           |
| Magazine Angle     | 16° +/- 1°    |
| Collation          | Wire          |
| Air Inlet          | 3/8"          |
| Operating Pressure | 70-120 PSI    |
| Weight             | 5.5 lbs       |