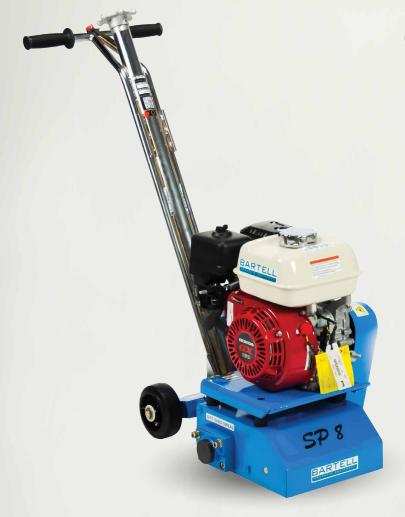

## SP8 SCARIFIER

## 8" (200MM) SCARIFIER. THE ICONIC BARTELL SP8

| TECHNICAL SPECS        |                |                    |                  |
|------------------------|----------------|--------------------|------------------|
| Туре                   | SP8-G (Gas)    | SP8-E (Electric)   | SP8-A (Air)      |
| Engine                 | GX160          | Various 3hp motors | 5hp Gast 8 90CRM |
| Standard Cutting Width | <8" (203mm)    | <8" (203mm)        | <8" (203mm)      |
| Depth (per pass)       | <1/16" (1.6mm) | <1/16" (1.6mm)     | <1/16" (1.6mm)   |
| Weight                 | 135lbs (61kg)  | 150lbs (68kg)      | 135lbs (61kg)    |

## **FEATURES**

- Fine cutting depth adjustment
- Tri-tube handle for strength
- Front carry bar for easy transportation
- Light weight for easy maneuverability
- Engine stop switch
- Hexagonal drive-shaft and sealed bearings for longer life
- Isolation mounts to ease vibration
- Dust control outlet
- · High speed, accurate cutting