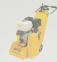

## SP8 SCARIFIER

## 8" (200MM) SCARIFIER. THE ICONIC BARTELL SP8

| TECHNICAL SPECS        |                |                    |                  |
|------------------------|----------------|--------------------|------------------|
| Туре                   | SP8-G (Gas)    | SP8-E (Electric)   | SP8-A (Air)      |
| Engine                 | GX160          | Various 3hp motors | 5hp Gast 8 90CRM |
| Standard Cutting Width | <8" (203mm)    | <8" (203mm)        | <8" (203mm)      |
| Depth (per pass)       | <1/16" (1.6mm) | <1/16" (1.6mm)     | <1/16" (1.6mm)   |
| Weight                 | 135lbs (61kg)  | 150lbs (68kg)      | 135lbs (61kg)    |

## **FEATURES**

- Fine cutting depth adjustment
- Tri-tube handle for strength
- Front carry bar for easy transportation
- Light weight for easy maneuverability
- Engine stop switch
- Hexagonal drive-shaft and sealed bearings for longer life
- Isolation mounts to ease vibration
- Dust control outlet
- · High speed, accurate cutting