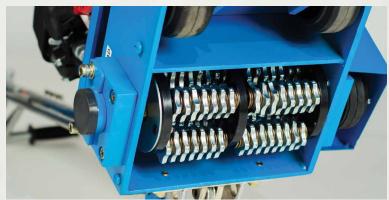

## **FEATURES**

- Fine cutting depth adjustment
- Tri-tube handle for strength
- Front carry bar for easy transportation
- Light weight for easy maneuverability
- Engine stop switch
- Hexagonal drive-shaft and sealed bearings for longer life
- Isolation mounts to ease vibration
- Dust control outlet
- · High speed, accurate cutting