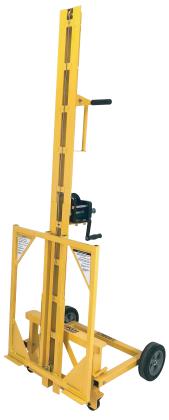

## Panellift® Hangpro™ Model 150

There is nothing on the market like the Model 150 lift, designed specifically for hanging drywall on vertical walls. The lightweight steel construction makes transporting and storage of the tool easy, and the built in brake winch securely holds the load in place for user safety.

## 3-in-1 Tool for Drywall

- Transporting
- Lifting
- Mounting to Vertical Walls

Brake Winch
Safely Holds Load

Holds Sheets Up To 4'x16'

Max Load Rating 150 lbs.

8" Wheels for Easy Rolling

**Patented Design** 